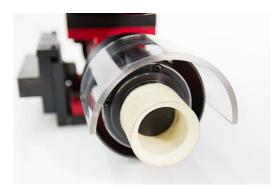

## Superfinishing Attachment 291-M

For workpieces with dimensions  $\emptyset$  10-80mm, Superfinishing of valve ball, joint balls, pump piston.

Machine type

Supfina 291

Machine No.

30016101

Technical data

Spindle speed: 0-2800 U/min Spring deflection working head: 10mm Weight: 20kg Operating voltage: 230V/50Hz