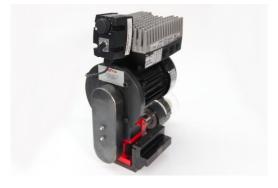

# Supfina 291

## Superfinishing Attachment 291-M

For workpieces with dimensions  $\emptyset$  10-80mm, Superfinishing of valve ball, joint balls, pump piston.

Machine type

Supfina 291

Machine No.

30016101

Technical data

Spindle speed: 0-2800 U/min Spring deflection working head: 10mm Weight: 20kg Operating voltage: 230V/50Hz