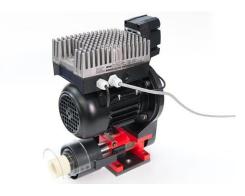

# Supfina 291

## Superfinishing Attachment 291-M

For workpieces with dimensions  $\emptyset$  10-80mm, Superfinishing of valve ball, joint balls, pump piston.

Machine type

Supfina 291

Machine No.

30016101

Technical data

Spindle speed: 0-2800 U/min Spring deflection working head: 10mm Weight: 20kg Operating voltage: 230V/50Hz