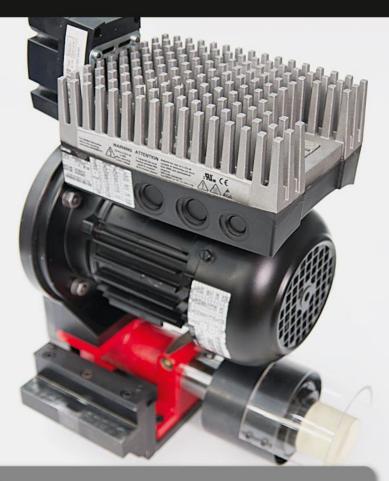

# Supfina 291

## Superfinishing Attachment 291-M

For workpieces with dimensions  $\emptyset$  10-80mm, Superfinishing of valve ball, joint balls, pump piston.

Machine type

Supfina 291

Machine No.

30016101

Technical data

Spindle speed: 0-2800 U/min Spring deflection working head: 10mm Weight: 20kg Operating voltage: 230V/50Hz