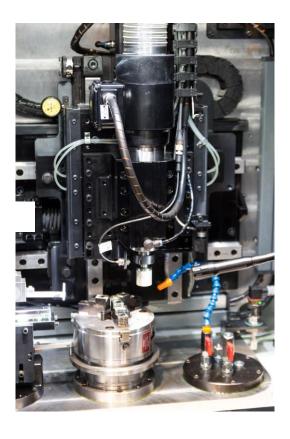

## Superfinishing Machine Nano

for flat machining on components such as camshaft adjusters, planetary gears, front faces on rolling bearing bodies or sealing surfaces of retaining bodies, nozzles and valve plates. The machining of spherical components is also possible.

## Technical data

Workpiece length: max. 150mm Workpiece diameter: max. 100mm

Manufactured in

2014

Condition

Technical quality-very good, Optical quality-used

Location

Germany