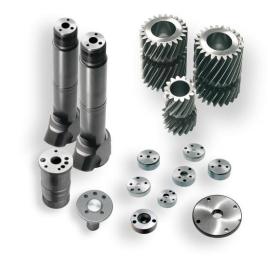

## Superfinishing Machine Nano

for flat machining on components such as camshaft adjusters, planetary gears, front faces on rolling bearing bodies or sealing surfaces of retaining bodies, nozzles and valve plates. The machining of spherical components is also possible.