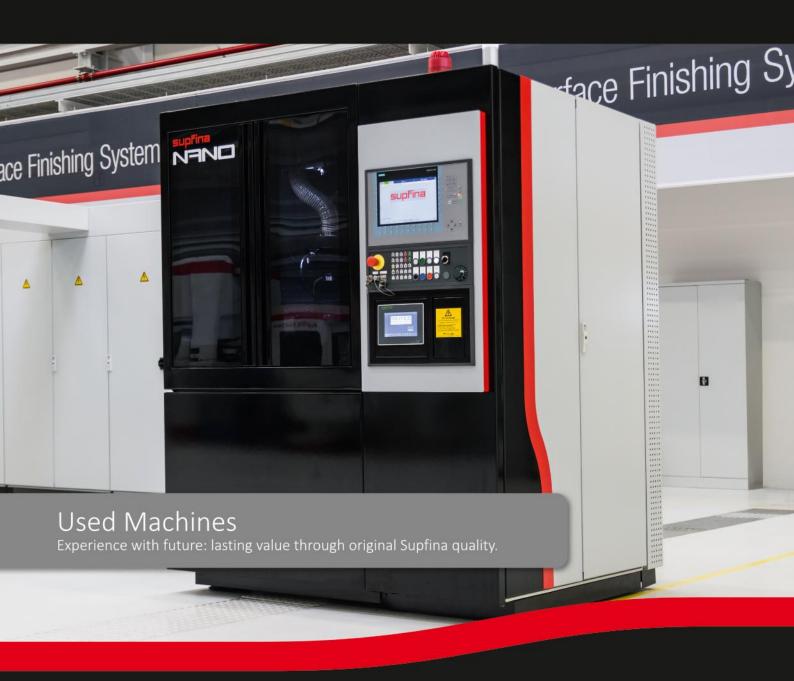

## supfina

Compact Superfinishing machine for flat finishing

## Superfinishing Machine Nano

for flat machining on components such as camshaft adjusters, planetary gears, front faces on rolling bearing bodies or sealing surfaces of retaining bodies, nozzles and valve plates. The machining of spherical components is also possible.

## Machine type

Nano with fire extinguishing system

Machine no.

770057

## Technical data

Workpiece length: max. 150mm Workpiece diameter: max. 100mm

Manufactured in

2014

Condition

Technical quality-very good, Optical quality-used

Location

Germany