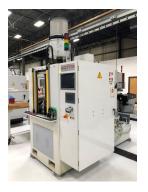

## supfina

Used Machines
Experience with future: lasting value through original Supfina quality.

Compact Superfinishing machine for flat finishing

## Superfinishing Machine Nano

for flat machining on components such as camshaft adjusters, planetary gears, front faces on rolling bearing bodies or sealing surfaces of retaining bodies, nozzles and valve plates. The machining of spherical components is also possible.

Machine type

Nano S1-NC3/M

Machine no.

800719

Technical data

Workpiece length: max. 150mm Workpiece diameter: max. 100mm

Manufactured in

2014