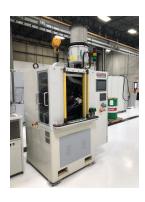

## supfina

Used Machines
Experience with future: lasting value through original Supfina quality.

Compact Superfinishing machine for flat finishing

## Superfinishing Machine Nano

for flat machining on components such as camshaft adjusters, planetary gears, front faces on rolling bearing bodies or sealing surfaces of retaining bodies, nozzles and valve plates. The machining of spherical components is also possible.

Machine type

Nano S1-NC3/M

Machine no.

800719

Technical data

Workpiece length: max. 150mm Workpiece diameter: max. 100mm

Manufactured in

2014