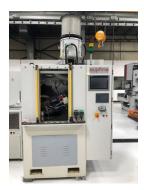

## supfina

Used Machines
Experience with future: lasting value through original Supfina quality.

Compact Superfinishing machine for flat finishing

## Superfinishing Machine Nano

for flat machining on components such as camshaft adjusters, planetary gears, front faces on rolling bearing bodies or sealing surfaces of retaining bodies, nozzles and valve plates. The machining of spherical components is also possible.

Machine type

Nano S1-NC3/M

Machine no.

800719

Technical data

Workpiece length: max. 150mm Workpiece diameter: max. 100mm

Manufactured in

2014