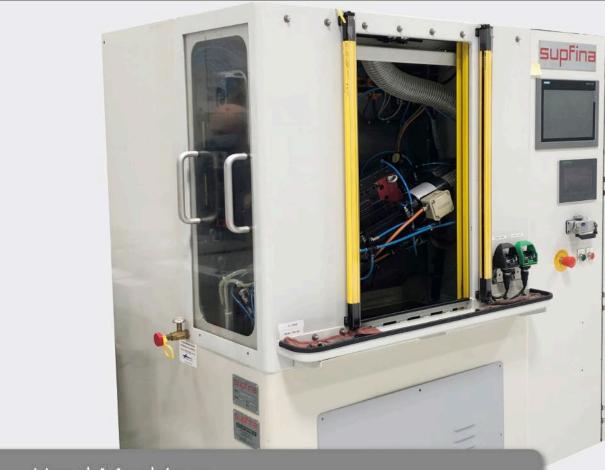

## supfina

Used Machines
Experience with future: lasting value through original Supfina quality.

Compact Superfinishing machine for flat finishing

## Superfinishing Machine Nano

for flat machining on components such as camshaft adjusters, planetary gears, front faces on rolling bearing bodies or sealing surfaces of retaining bodies, nozzles and valve plates. The machining of spherical components is also possible.

Machine type

Nano S1-NC3/M

Machine no.

800719

Technical data

Workpiece length: max. 150mm Workpiece diameter: max. 100mm

Manufactured in

2014