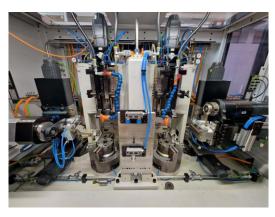

## Superfinishing Machine RaceFlex

for raceway machining of cylindrical roller and deep groove ball bearings

Machine type

RaceFlex 715-717/2

Equipped with 2 machining stations for raceway machining with Superfinishing stone Linear and circular oscillator

Machine no.

780550

Technical data

Outer diameter: 30-200mm Width/height: 10-65 (100mm)

Manufactured in

2019

Condition

Technical quality - good Optical quality - like new