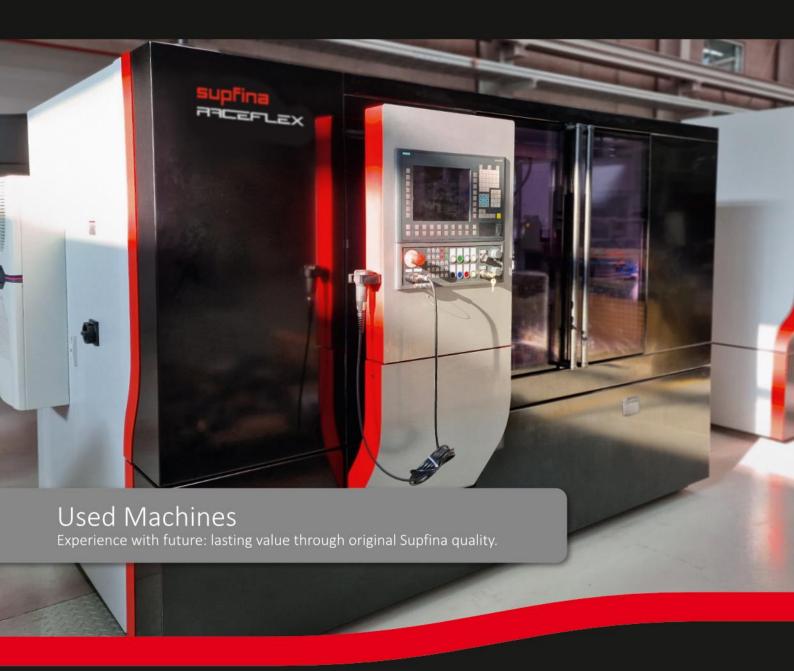

## supfina

Superfinishing machine
Raceway machining of cylindrical roller bearings
and deep groove ball bearings

## Superfinishing Machine RaceFlex

for raceway machining of cylindrical roller and deep groove ball bearings

Machine type

RaceFlex 715-717/2

Equipped with 2 machining stations for raceway machining with Superfinishing stone Linear and circular oscillator

Machine no.

780550

Technical data

Outer diameter: 30-200mm Width/height: 10-65 (100mm)

Manufactured in

2019

Condition

Technical quality - good Optical quality - like new