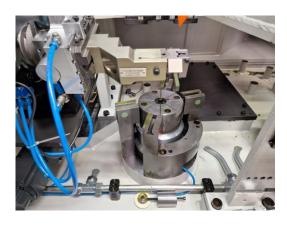

## Superfinishing Machine RaceFlex

for raceway machining of cylindrical roller and deep groove ball bearings

Machine type

RaceFlex 715-717/2

Equipped with 2 machining stations for raceway machining with Superfinishing stone Linear and circular oscillator

Machine no.

780550

Technical data

Outer diameter: 30-200mm Width/height: 10-65 (100mm)

Manufactured in

2019

Condition

Technical quality - good Optical quality - like new