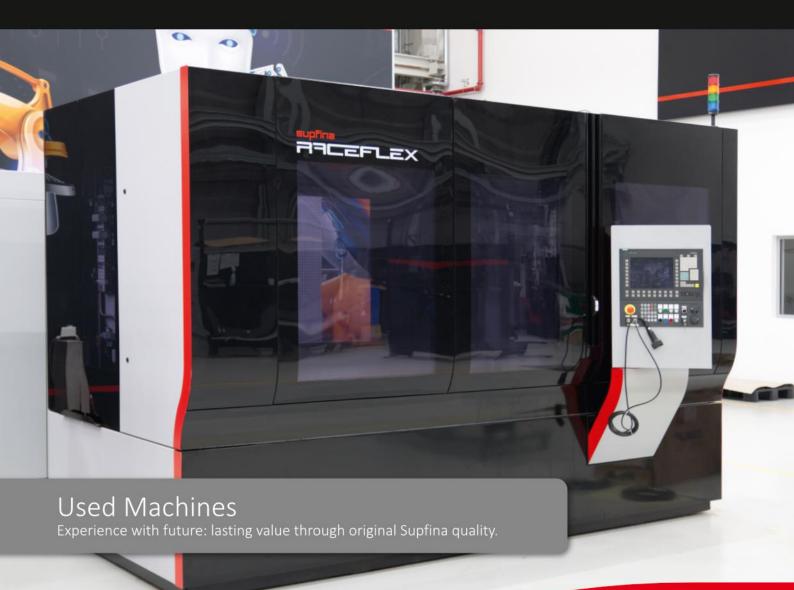

## Superfinishing Machine RaceFlex

for precision machining of ball and roller bearings, inner and outer rings

Machine type

RaceFlex 725-727/1

Machine no.

770062

Technical data

Workpiece diameter 200 - 650mm Workpiece width10 – 250mm

Manufactured in

2017

Condition

Technical quality - good Optical quality – like new

Location

Germany

Warranty

6 months legal warranty

Price

On request, FCA Wolfach

Available

now

The images shown are for illustration only and might include chargeable options.

Supfina Grieshaber GmbH & Co. KG Schmelzegrün 7 · 77709 Wolfach / Germany Phone +49 7834 866-0 · Fax +49 7834 866-200 info@supfina.com · www.supfina.com