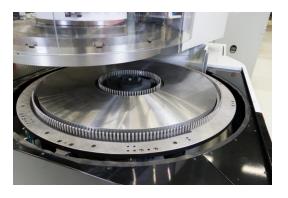

Machine no.

360011

Technical data

Disk diameter: 1160mm Ring width: 341mm

Maximum pressure: 3000daN Workpiece diameter: 6 - 420mm Workpiece thickness: 1 - 100mm

Manufactured in

2018

Condition