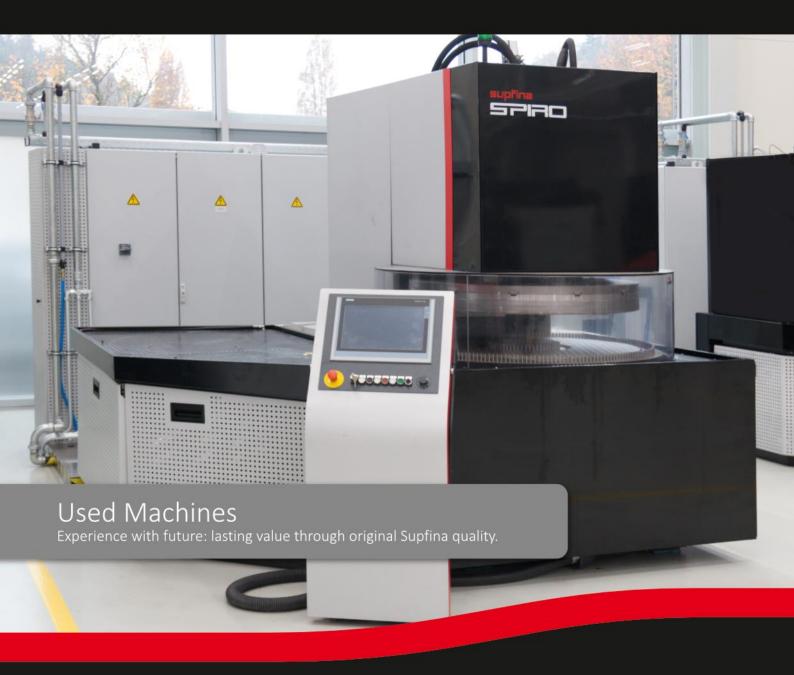

Fine grinding machine for high-precision and economical machining of large workpieces

## Fine grinding machine Spiro F12

for machining workpieces with special height, parallelism and flatness requirements in high diameters

Machine type

Spiro F12

with energy-efficient torque grinding wheel drives

Machine no.

360011

Technical data

Disk diameter: 1160mm Ring width: 341mm

Maximum pressure: 3000daN Workpiece diameter: 6 - 420mm Workpiece thickness: 1 - 100mm

Manufactured in

2018

Condition